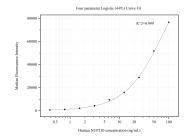

## **Selected Validation Data**

Cytometric bead array standard curve of MP50488-1, NUP210 Monoclonal Matched Antibody Pair, PBS Only. Capture antibody: 68996-1-PBS. Detection antibody: 68996-2-PBS. Standard:Ag10494. Range: 0.391-100 ng/mL