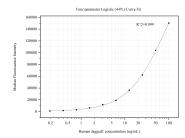

## Selected Validation Data

Cytometric bead array standard curve of MP50489-1, Jagged1 Monoclonal Matched Antibody Pair, PBS Only. Capture antibody: 68997-1-PBS. Detection antibody: 68997-2-PBS. Standard:Ag28216. Range: 0.195-100 ng/mL