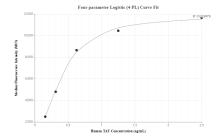

## Selected Validation Data

Cytometric bead array standard curve of MP00210-2, TAU Recombinant Matched Antibody Pair, PBS Only. Capture antibody: 80073-4-PBS. Detection antibody: 80073-5-PBS. Standard: SY01799P. Range: 0.156-2.5 ng/mL