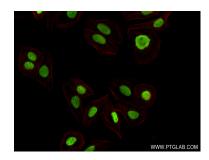

Immunofluorescent analysis of (4% PFA) fixed HepG2 cells using XRCC5 antibody (80325-6-RR, Clone: 240301G6) at dilution of 1:400 and Coralite® 488-Conjugated AffiniPure Goat Anti-Rabbit IgG(H+L) (SA00013-2), CL594-Phalloidin (red). This data was developed using the same antibody clone with 80325-6-PBS in a different storage buffer formulation.