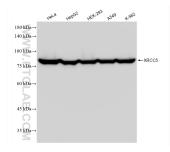

## **Selected Validation Data**

Various lysates were subjected to SDS PAGE followed by western blot with 80325-6-RR (XRCC5 antibody) at dilution of 1:3000 incubated at room temperature for 1.5 hours. This data was developed using the same antibody clone with 80325-6-PBS in a different storage buffer formulation.