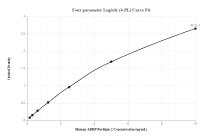

Sandwich ELISA standard curve ofMP00071-1, ADRP Recombinant Matched Antibody Pair, PBS Only. Capture antibody: 80362-3-PBS. Detection antibody: 80362-4-PBS. Standard: Ag7539. Range: 0.156-10 ng/mL