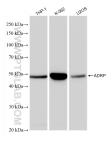

## Selected Validation Data

Various lysates were subjected to SDS PAGE followed by western blot with 80362-3-RR (ADRP antibody) at dilution of 1:8000 incubated at room temperature for 1.5 hours. This data was developed using the same antibody clone with 80362-3-PBS in a different storage buffer formulation.