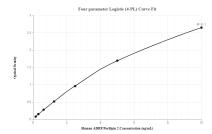

## Selected Validation Data

Sandwich ELISA standard curve ofMP00071-1, ADRP Recombinant Matched Antibody Pair, PBS Only. Capture antibody: 80362-3-PBS. Detection antibody: 80362-4-PBS. Standard: Ag7539. Range: 0.156-10 ng/mL