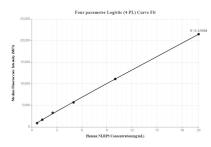

## Selected Validation Data

Cytometric bead array standard curve of MP00101-1, NLRP3 Recombinant Matched Antibody Pair, PBS Only. Capture antibody: 80422-5-PBS. Detection antibody: 80422-4-PBS. Standard: Ag26289. Range: 0.625-20 ng/mL