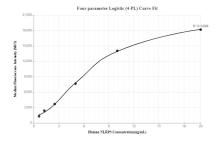

## Selected Validation Data

Cytometric bead array standard curve of MP00101-1, NLRP3 Recombinant Matched Antibody Pair, PBS Only. Capture antibody: 80422-5-PBS. Detection antibody: 80422-4-PBS. Standard: Ag26289. Range: 0.625-20 ng/mL

Cytometric bead array standard curve of MP00101-2, NLRP3 Recombinant Matched Antibody Pair, PBS Only. Capture antibody: 80422-5-PBS. Detection antibody: 80422-2-PBS. Standard: Ag26289. Range: 0.625-20 ng/mL