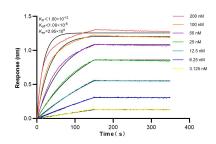

Biolayer interferometry (BLI) kinetic assays of 80541-7-RR against Human E-cadherin were performed. The affinity constant is below 1 pM.