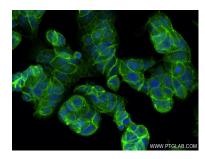

Immunofluorescent analysis of (4% PFA) fixed MCF-7 cells using E-cadherin antibody (80541-7-RR, Clone: 240159A1) at dilution of 1:160 and CoraLite® 488-Conjugated AffiniPure Goat Anti-Rabbit 1gG(H+L) (5A00013-2). This data was developed using the same antibody clone with 80541-7-PBS in a different storage buffer formulation.