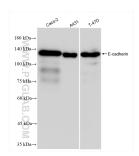

## **Selected Validation Data**

Various lysates were subjected to SDS PAGE followed by western blot with 80541-7-RR (E-cadherin antibody) at dilution of 1:4000 incubated at room temperature for 1.5 hours. This data was developed using the same antibody clone with 80541-7-PBS in a different storage buffer formulation.