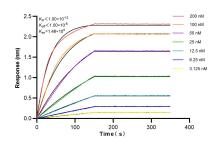

Biolayer interferometry (BLI) kinetic assays of 80718-7-RR against Human PTEN were performed. The affinity constant is below 1 pM.