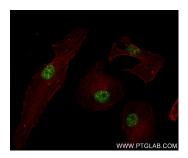

## Selected Validation Data

Immunofluorescent analysis of (4% PFA) fixed HeLa cells using PTEN antibody (80718-7-RR, Clone: 240134F7) at dilution of 1:300 and Coralite® 488-Conjugated AffiniPure Goat Anti-Mouse IgG(H+L) (SA00013-1), CL594-Phalloidin (red). This data was developed using the same antibody clone with 80718-7-PBS in a different storage buffer formulation.