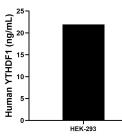

The mean YTHDF1 concentration was determined to be 22.0 ng/mL in HEK-293 cell extract based on a 1.5 mg/mL extract load.