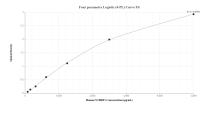

# Selected Validation Data

Sandwich ELISA standard curve of MP01146-4, Human YTHDF1 Recombinant Matched Antibody Pair - PBS only. 80876-4-PBS was coated to a plate as the capture antibody and incubated with serial dilutions of standard Ag11509. 80876-7-PBS was HRP conjugated as the detection antibody. Range: 78.1-5000 pg/mL