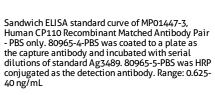

## CP110 Recombinant antibody, PBS Only (Detector)

Catalog Number:80965-5-PBS

**Basic Information** 

Catalog Number:

GenBank Accession Number: BC036654

Purification Method: Protein A purification

80965-5-PBS

Immunogen Catalog Number:

Calculated MW:

AG3489

991 aa, 111 kDa

**Applications** 

Tested Applications:

Sandwich ELISA, Indirect ELISA, Sample test

Species Specificity: