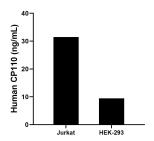

## Selected Validation Data

The mean CP110 concentration was determined to be 31.64 ng/mL in Jurkat cell extract based on a 4.2 mg/mL extract load and 9.42 ng/mL in HEK-293 cell extract based on a 1.2 mg/mL extract load.