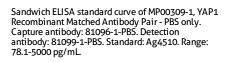

## Selected Validation Data

Sandwich ELISA standard curve of MP00309-2, YAP1 Recombinant Matched Antibody Pair - PBS only. Capture antibody: 81096-1-PBS. Detection antibody: 81087-1-PBS. Standard: Ag4510. Range: 78.1-5000 pg/mL