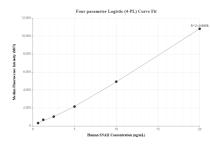

## Selected Validation Data

Cytometric bead array standard curve of MP00343-2, SNAI1 Recombinant Matched Antibody Pair - BSA and Azide Free. Capture antibody: 81584-4-PBS. Detection antibody: 81584-3-PBS. Standard: Ag24248. Range: 0.625-20 ng/mL