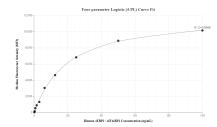

## Selected Validation Data

Cytometric bead array standard curve of MP00559-1, Phospho-4EBP1 Recombinant Matched Antibody Pair, PBS Only. Capture antibody: 81812-2-PBS. Detection antibody: 81812-3-PBS. Standard: SY01767P. Range: 0.195-100 ng/mL