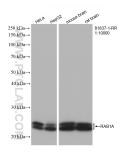

## Selected Validation Data

Various lysates were subjected to SDS PAGE followed by western blot with 81837-1-RR (RAB1A antibody) at dilution of 1:10000 incubated at room temperature for 1.5 hours. This data was developed using the same antibody clone with 81837-1-PBS in a different storage buffer formulation.