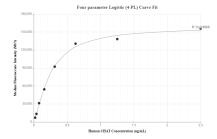

## Selected Validation Data

Cytometric bead array standard curve of MP00576-1, CHAT Recombinant Matched Antibody Pair, PBS Only. Capture antibody: 81994-4-PBS. Detection antibody: 81994-3-PBS. Standard: SY00995. Range: 19.5-1250 pg/mL