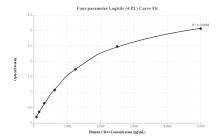

## Selected Validation Data

Sandwich ELISA standard curve of MP00033-2, CD44 Recombinant Matched Antibody Pair, PBS Only. Capture antibody: 82188-2-PBS. Detection antibody: 82188-4-PBS. Standard: Ag8143. Range: 78-5000 pg/mL