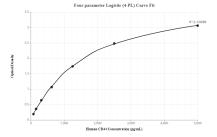

Sandwich ELISA standard curve ofMP00033-2, CD44 Recombinant Matched Antibody Pair, PBS Only. Capture antibody: 82188-2-PBS. Detection antibody: 82188-4-PBS. Standard: Ag8143. Range: 78-5000 pg/mL