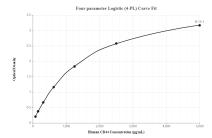

## Selected Validation Data

Sandwich ELISA standard curve ofMP00033-1, CD44 Recombinant Matched Antibody Pair, PBS Only. Capture antibody: 82188-3-PBS. Detection antibody: 82188-4-PBS. Standard: Ag8143. Range: 78-5000 pg/mL