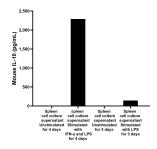

Mouse splenocytes (1 x 10^cells/mL) were cultured for 4 days in RPMI supplemented with 10% fetal calf serum, 100 ng/mL of recombinant mouse IFN- γ and 1 μ g/mL of LPS. The mean IL-10 concentration was determined to be 7.59 pg/mL in unstimulated spleen cell culture supernatant, 2,461.0 pg/mL in IFN- γ and LPS stimulated spleen cell culture supernatant. Mouse splenocytes (1 x 10^cells/mL) were cultured for 3 days in RPMI supplemented with 10% fetal calf serum,1