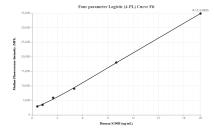

## Selected Validation Data

Cytometric bead array standard curve of MP01165-2, S100B Recombinant Matched Antibody Pair, PBS Only. Capture antibody: 82271-10-PBS. Detection antibody: 82271-11-PBS. Standard: Ag7440. Range: 0.625-20 ng/mL