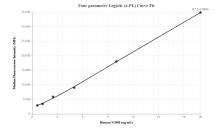

## **Selected Validation Data**

Cytometric bead array standard curve of MP01165-1, S100B Recombinant Matched Antibody Pair, PBS Only. Capture antibody: 82271-12-PBS. Detection antibody: 82271-11-PBS. Standard: Ag7440. Range: 1.25-20 ng/mL

Cytometric bead array standard curve of MP01165-2, S100B Recombinant Matched Antibody Pair, PBS Only. Capture antibody: 82271-10-PBS. Detection antibody: 82271-11-PBS. Standard: Ag7440. Range: 0.625-20 ng/mL