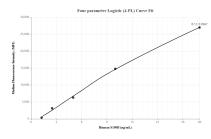

## Selected Validation Data

Cytometric bead array standard curve of MP01165-1, S100B Recombinant Matched Antibody Pair, PBS Only. Capture antibody: 82271-12-PBS. Detection antibody: 82271-11-PBS. Standard: Ag7440. Range: 1.25-20 ng/mL