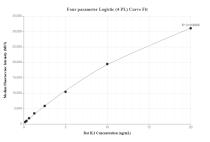

## Selected Validation Data

Cytometric bead array standard curve of MP00535-1, RAT IL-2 Recombinant Matched Antibody Pair, PBS Only. Capture antibody: 82626-2-PBS. Detection antibody: 82626-3-PBS. Standard: Eg0260. Range: 0.156-20 ng/mL Cytometric bead array standard curve of MP00535-2, RAT IL-2 Recombinant Matched Antibody Pair, PBS Only. Capture antibody: 82626-2-PBS. Detection antibody: 82626-4-PBS. Standard: Eg0260. Range: 0.156-20 ng/mL