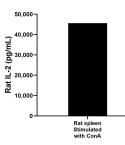

Rat spleen, cut into 1-2 mm pieces, was cultured for 3-4 daysin 25-30 mL of RPMI supplemented with 10% fetal bovine serum and stimulated with 10  $\mu$  g/mL ConA. The cell culture supernate wasremoved, assayed for rat IL-2, and measured 45,596.05 pg/mL