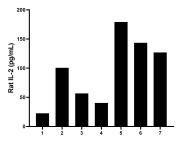

Serum of seven rats was measured. The IL-2 concentration of detected samples was determined to be 95.71 pg/mL with a range of ND - 179.2 pg/mL