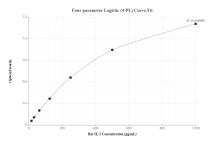

## Selected Validation Data

Sandwich ELISA standard curve of MP00535-3, rat IL-2 Recombinant Matched Antibody Pair - PBS only. 82626-2-PBS was coated to a plate as the capture antibody and incubated with serial dilutions of standard Eg0260. 82626-5-PBS was HRP conjugated as the detection antibody. Range: 15.6-1000 pg/mL