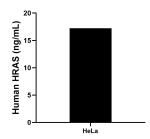

The mean HRAS concentration was determined to be 17.2 ng/mL in HeLa cell extract based on a 1.3 mg/mL extract load.