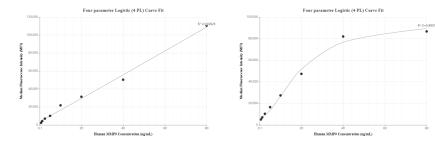

# Selected Validation Data

Cytometric bead array standard curve of MP01003-1, MMP-9 Recombinant Matched Antibody Pair, PBS Only. Capture antibody: 82685-18-PBS. Detection antibody: 82685-19-PBS. Standard: Eg0442. Range: 0.625-80 ng/mL Cytometric bead array standard curve of MP01003-2, MMP-9 Recombinant Matched Antibody Pair, PBS Only. Capture antibody: 82685-18-PBS. Detection antibody: 82685-16-PBS. Standard: Eg0442. Range: 0.625-80 ng/mL