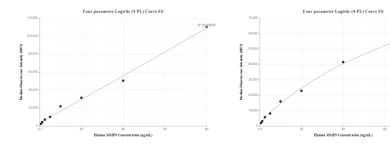

## Selected Validation Data

Cytometric bead array standard curve of MP01003-1, MMP-9 Recombinant Matched Antibody Pair, PBS Only. Capture antibody: 82685-18-PBS. Detection antibody: 82685-19-PBS. Standard: Eg0442. Range: 0.625-80 ng/mL Cytometric bead array standard curve of MP01003-3, MMP-9 Recombinant Matched Antibody Pair, PBS Only. Capture antibody: 82685-17-PBS. Detection antibody: 82685-19-PBS. Standard: Eg0442. Range: 0.625-80 ng/mL