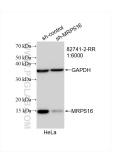

## **Selected Validation Data**

WB result of MRPS16 antibody (82741-2-RR; 1:6000; incubated at room temperature for 1.5 hours) with sh-Control and sh-MRPS16 transfected HeLa cells. This data was developed using the same antibody clone with 82741-2-PBS in a different storage buffer formulation.