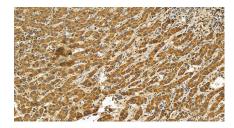

Immunohistochemical analysis of paraffinembedded human intrahepatic cholangiocarcinoma tissue slide using 82741-2-RR (MRPS16 antibody) at dilution of 1:200 (under 20x lens). Heat mediated antigen retrieval with Tris-EDTA buffer (pH 9.0). This data was developed using the same antibody clone with 82741-2-PBS in a different storage buffer formulation.