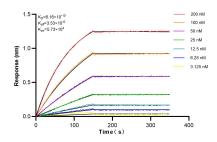

Biolayer interferometry (BLL) kinetic assays of 82741-2-RR against Human MRPS16 were performed. The affinity constant is 0.616 nM.