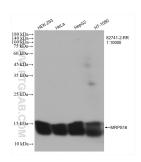

Various lysates were subjected to SDS PAGE followed by western blot with 82741-2-RR (MRPS16 antibody) at dilution of 1:10000 incubated at room temperature for 1.5 hours. This data was developed using the same antibody clone with 82741-2-PBS in a different storage buffer formulation.