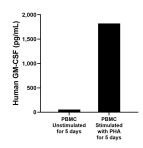

## **Selected Validation Data**

Human peripheral blood mononuclear cells (PBMC) were cultured unstimulated or stimulated with 10  $\mu$  g/ml. PHA for 5 days. The mean GM-CSF concentration was determined to be 55.0 pg/mL in unstimulated PBMC supernatant, 1821.6 pg/mL in PHA stimulated PBMC supernatant.