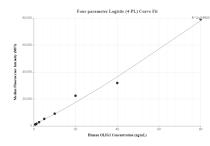

## Selected Validation Data

Cytometric bead array standard curve of MP00809-1, OLIG2 Recombinant Matched Antibody Pair, PBS Only. Capture antibody: 82806-5-PBS. Detection antibody: 82806-6-PBS. Standard: Ag5089. Range: 0.625-80 ng/mL