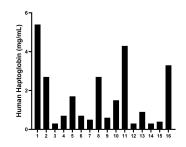

Serum of sixteen individual healthy human donors was measured. The Haptoglobin concentration of detected samples was determined to be 1.6 mg/mL with a range of 0.3-5.4 mg/mL