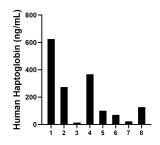

Saliva of eight individual healthy human donors was measured. The Haptoglobin concentration of detected samples was determined to be 199.6 ng/mL with a range of 14.0 - 624.8 ng/mL

Urine of seven individual healthy human donors was measured. The Haptoglobin concentration of detected samples was determined to be 18.3 ng/mL with a range of 2.7 - 41.0 ng/mL