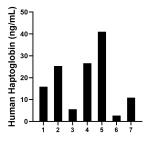

Saliva of eight individual healthy human donors was measured. The Haptoglobin concentration of detected samples was determined to be 199.6 ng/mL with a range of 14.0 - 624.8 ng/mL

Urine of seven individual healthy human donors was measured. The Haptoglobin concentration of detected samples was determined to be 18.3 ng/mL with a range of 2.7 - 41.0 ng/mL