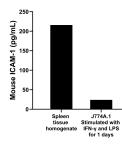

Mouse spleen tissue homogenate was measured. The mouse ICAM-1 concentration of detected samples was determined to be 215.8 pg/mL For the J774A.1 supernatant cultured for 1 days, the mean mouse ICAM-1 concentration was determined to be 215.8 pg/mL in IFN- $\gamma$  and LPS stimulated J774A.1 supernatant.