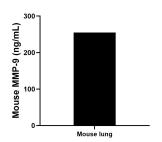

Mouse lung tissue (3 lungs in 1-2 mm pieces in 100 mL of medium) was cultured for 6 days in RPMI supplemented with 10% fetal bovine serum, 50  $\mu$  M  $\beta$ -mercaptoethanol, 2 mM L-glutamine, 100 U/mL penicillin, and 100  $\mu$  g/mL streptomycin sulfate. An aliquot of the cell culture supernatant was removed, assayed for mouse Total MMP-9, and measured 255.0 ng/mL