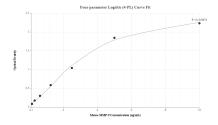

## **Selected Validation Data**

Sandwich ELISA standard curve of MP00776-1, Mouse MMP-9 Recombinant Matched Antibody Pair - PBS only. 82854-7-PBS was coated to a plate as the capture antibody and incubated with serial dilutions of standard Eg0452. 82854-6-PBS was HRP conjugated as the detection antibody. Range: 0.16-10 ng/mL