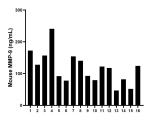

Serum of eight mice was measured. The Mouse MMP-9 concentration of detected samples was determined to be 117.52 ng/mL with a range of 46.86 - 240.93 ng/mL