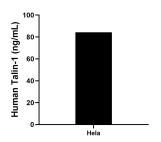

## Selected Validation Data

The mean Talin-1 concentration was determined to be 84.3 ng/mL in Hela cell extract based on a 3.1 mg/mL extract load .

Serum of sixteen individual healthy human donors was measured. The Talin-1 concentration of detected samples was determined to be 2.3 ng/mL with a range of 0.4 - 6.4 ng/mL