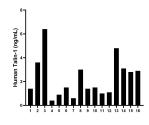

## Selected Validation Data

The mean Talin-1 concentration was determined to be 84.3 ng/mL in Hela cell extract based on a 3.1 mg/mL extract load .

Serum of sixteen individual healthy human donors was measured. The Talin-1 concentration of detected samples was determined to be 2.3 ng/mL with a range of 0.4 - 6.4 ng/mL