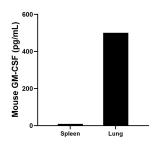

## **Selected Validation Data**

Spleen and lung from one mouse were chopped into 1-2 mm pieces and seeded into approximately 30 mL of media containing RPMI, 10% fetal bovine serum, 50  $\mu$  M  $\beta$ -mercaptoethanol, and L-glutamine. The mean GM-CSF concentration was determined to be 9.5 pg/mL in spleen supernatant, 500.5 pg/mL in lung supernatant.