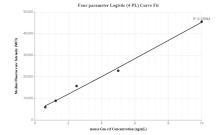

## Selected Validation Data

Cytometric bead array standard curve of MP00306-1, Mouse GM-CSF Recombinant Matched Antibody Pair, PBS Only. Capture antibody: 82861-9-PBS. Detection antibody: 82861-7-PBS. Standard: Eg0512. Range: 0.625-10 ng/mL