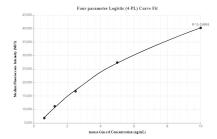

Cytometric bead array standard curve of MP00306-2, Mouse GM-CSF Recombinant Matched Antibody Pair, PBS Only. Capture antibody: 82861-9-PBS. Detection antibody: 82861-8-PBS. Standard: Eg0512. Range: 0.625-10 ng/mL