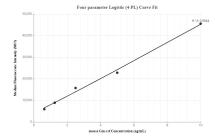

## Selected Validation Data

Cytometric bead array standard curve of MP00306-1, Mouse GM-CSF Recombinant Matched Antibody Pair, PBS Only. Capture antibody: 82861-9-PBS. Detection antibody: 82861-7-PBS. Standard: Eg0512. Range: 0.625-10 ng/mL