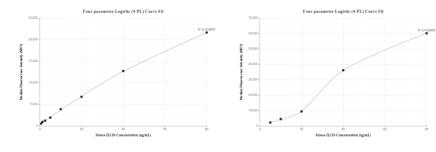

## Selected Validation Data

Cytometric bead array standard curve of MP00413-1, MOUSE IL-12/IL-23 p40 Recombinant Matched Antibody Pair, PBS Only. Capture antibody: 82865-8-PBS. Detection antibody: 82865-6-PBS. Standard: Eg0299. Range: 0.625-80 ng/mL. Cytometric bead array standard curve of MP00413-3, MOUSE IL-12/IL-23 p40 Recombinant Matched Antibody Pair, PBS Only. Capture antibody: 82865-9-PBS. Detection antibody: 82865-6-PBS. Standard: Eg0299. Range: 5-80 ng/mL