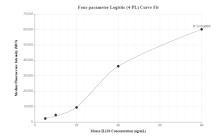

## Selected Validation Data

Cytometric bead array standard curve of MP00413-2, MOUSE IL-12/IL-23 p40 Recombinant Matched Antibody Pair, PBS Only. Capture antibody: 82865-9-PBS. Detection antibody: 82865-7-PBS. Standard: Eg0299. Range: 0.625-80 ng/mL