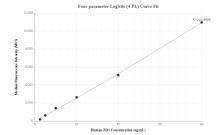

## Selected Validation Data

Cytometric bead array standard curve of MP00349-3, ZO1 Recombinant Matched Antibody Pair - BSA and Azide Free. Capture antibody: 82870-2-PBS. Detection antibody: 82870-4-PBS. Standard: Ag33182. Range: 2.5-80 ng/mL