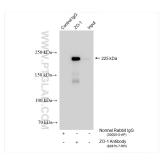

IP result of anti-ZO-1 (IP:82870-7-RR, 4ug; Detection:82870-7-RR 1:4000) with HEK-293 cells lysate 1610 ug. This data was developed using the same antibody clone with 82870-7-PBS in a different storage buffer formulation.