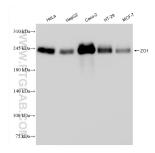

## **Selected Validation Data**

Various lysates were subjected to SDS PAGE followed by western blot with 82870-7-RR (ZO1 antibody) at dilution of 1:20000 incubated at room temperature for 1.5 hours. This data was developed using the same antibody clone with 82870-7-PBS in a different storage buffer formulation.