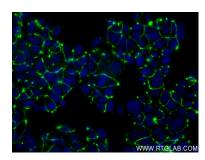

Immunofluorescent analysis of (4% PFA) fixed MCF-7 cells using ZO1 antibody (82870-7-RR, Clone: 240150D7) at dilution of 1:400 and CoraLite® 488-Conjugated AffiniPure Goat Anti-Mouse [gG(H+L) (SA00013-1). This data was developed using the same antibody clone with 82870-7-PBS in a different storage buffer formulation.