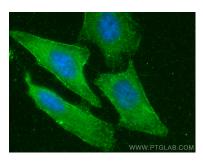

Immunofluorescent analysis of (-20°C Ethanol) fixed HeLa cells using APOL6 antibody (82877-2-RR, Clone: 230162E11) at dilution of 1:100 and Multi-rAb CoraLite ® Plus 488-Goat Anti-Rabbit Recombinant Secondary Antibody (H+L) (RGAR002). This data was developed using the same antibody clone with 82877-2-PBS in a different storage buffer formulation.