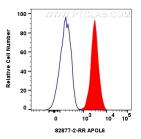

## Selected Validation Data

1x10^6 U2OS cells were intracellularly stained with 0.25 ug APOL6 Recombinant antibody (82877-2-RR, Clone:230162E11)(red), or 0.25 ug Isotype Control (blue). Cells were fixed with 4% PFA and permeabilized with Flow Cytometry Perm Buffer (PF00011-C). This data was developed using the same antibody clone with 82877-2-PBS in a different storage buffer formulation.