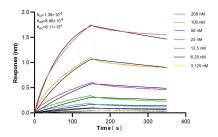

Biolayer interferometry (BLL) kinetic assays of 82877-2-RR against Human APOL6 were performed. The affinity constant is 13.8 nM.