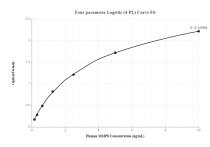

## Selected Validation Data

Sandwich ELISA standard curve ofMP00013-1, MMP8 Recombinant Matched Antibody Pair, PBS Only. Capture antibody: 82885-5-PB5. Detection antibody: 82885-4-PB5. Standard: Eg0378. Range: 0.156-10 ng/mL