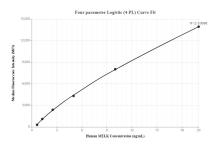

# Selected Validation Data

Cytometric bead array standard curve of MP00075-3, MELK Recombinant Matched Antibody Pair, PBS Only. Capture antibody: 82893-3-PBS. Detection antibody: 82893-5-PBS. Standard: Ag1897. Range: 0.625-20 ng/mL