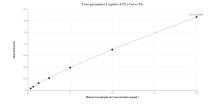

## **Selected Validation Data**

Sandwich ELISA standard curve of MP00345-4, Human Synaptophysin Recombinant Matched Antibody Pair - PBS only. 82900-8-PBS was coated to a plate as the capture antibody and incubated with serial dilutions of standard Ag11781. 82900-4-PBS was HRP conjugated as the detection antibody. Range: 0.313-20 ng/mL