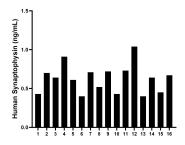

The mean Synaptophysin concentration was determined to be 518.35 ng/mL in SH-SY5Y cell extract based on a 2.2 mg/mL extract load.

Serum of sixteen individual healthy human donors was measured. The Synaptophysin concentration of detected samples was determined to be 0.63 ng/mL with a range of 0.40 - 1.04 ng/mL