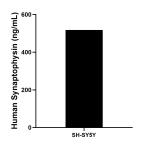

The mean Synaptophysin concentration was determined to be 518.35 ng/mL in SH-SY5Y cell extract based on a 2.2 mg/mL extract load.

Serum of sixteen individual healthy human donors was measured. The Synaptophysin concentration of detected samples was determined to be 0.63 ng/mL with a range of 0.40 - 1.04 ng/mL