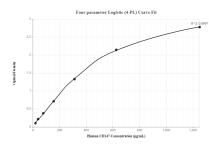

### Selected Validation Data

Sandwich ELISA standard curve of MP00004-1, CD147 Recombinant Matched Antibody Pair, PBS Only. Capture antibody: 82909-6-PBS. Detection antibody: 82909-4-PBS. Standard: Eg0436. Range: 20-1250 pg/mL