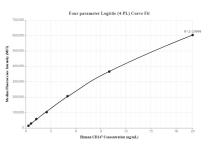

Cytometric bead array standard curve of MP00004-3, CD147 Recombinant Matched Antibody Pair, PBS Only. Capture antibody: 82909-4-PBS. Detection antibody: 82909-2-PBS. Standard: Eg0436. Range: 0.625-20 ng/mL