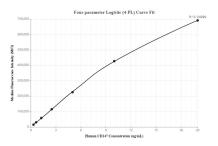

Cytometric bead array standard curve of MP00004-1, CD147 Recombinant Matched Antibody Pair, PBS Only. Capture antibody: 82909-6-PBS. Detection antibody: 82909-4-PBS. Standard: Eg0436. Range: 0.625-20 ng/mL