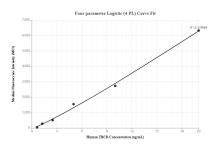

# Selected Validation Data

Cytometric bead array standard curve of MP00119-2, TBCD Recombinant Matched Antibody Pair, PBS Only. Capture antibody: 82911-3-PBS. Detection antibody: 82911-4-PBS. Standard: Ag6310. Range: 0.625-20 ng/mL