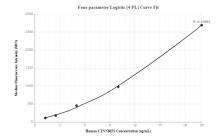

## Selected Validation Data

Cytometric bead array standard curve of MP00102-2, CTNNBIP1 Recombinant Matched Antibody Pair, PBS Only. Capture antibody: 82914-4-PBS. Detection antibody: 82914-3-PBS. Standard: Ag13160. Range: 0.313-20 ng/mL