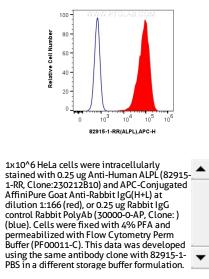

## **Basic Information**

Catalog Number: 82915-1-PBS Size: 1 mg/ml Source: Rabbit Isotype: IgG Immunogen Catalog Number: AG1664

Applications

Tested Applications: FC, Indirect ELISA Species Specificity: Human GenBank Accession Number: BC021289 GeneID (NCBI): 249 UNIPROT ID: P05186 Full Name: alkaline phosphatase, liver/bone/kidney Calculated MW: 57 kDa Antibodies | ELISA kits | Proteins www.ptglab.com